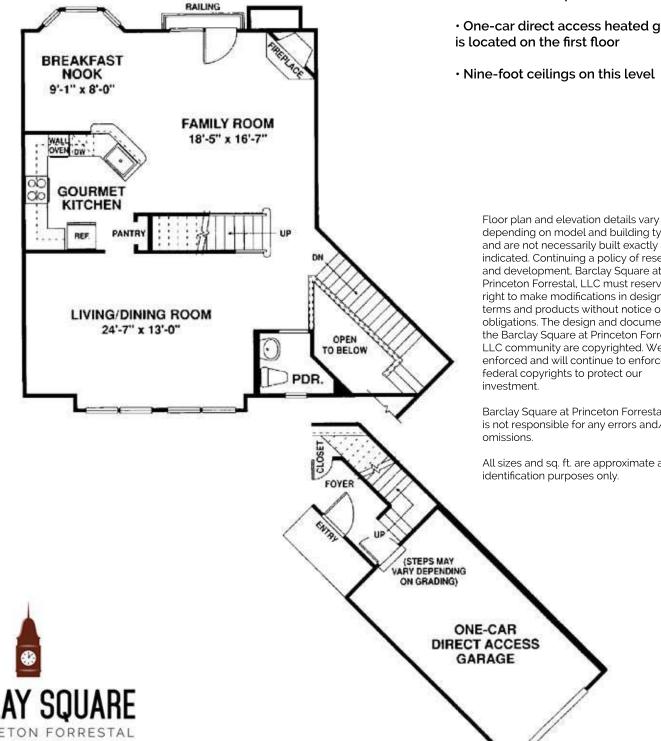

## THE EDINBOROUGH PENTHOUSE

 The two-story Foyer and turned staircase leads to a spacious first level of living area

Approximately 1,879 sq. ft.

 The Family Room with fireplace, Breakfast Nook with bay window, along with the Gourmet Kitchen with granite coutertop, is great for family gatherings and entertaining • The opposite side of the level's space has a grand formal Dining/ Living area complemented with a wall of windows

 An elegant Powder Room with oval window completes this level

One-car direct access heated garage

Nine-foot ceilings on this level

depending on model and building type and are not necessarily built exactly as indicated. Continuing a policy of research and development, Barclay Square at Princeton Forrestal, LLC must reserve the right to make modifications in design, terms and products without notice or obligations. The design and documents of the Barclay Square at Princeton Forrestal, LLC community are copyrighted. We have enforced and will continue to enforce our