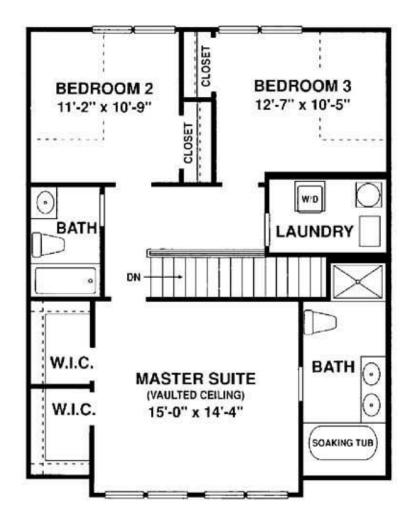

## THE EDINBOROUGH PENTHOUSE

Upper Level

• The upper level has a Master Suite with vaulted ceiling, daul walk-in closets, a luxurious Master Bath complete with double vanity, separate soaking tub and shower • The balance of the upper level has two additional bedrooms, a full bath and a convenient Laundry Room