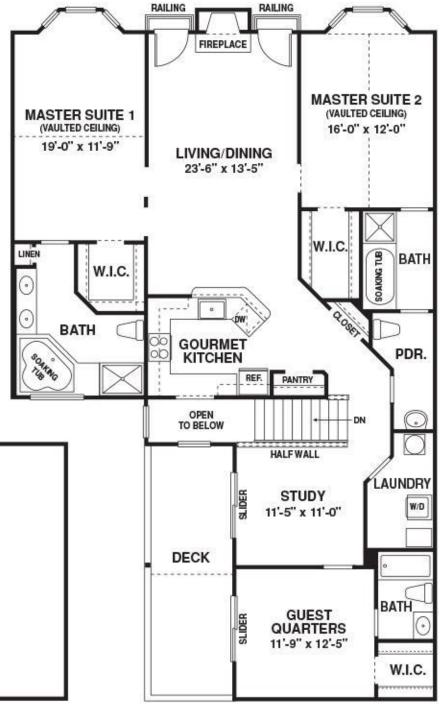

## THE BERKSHIRE II GRANDE

Three Bedrooms, Three Full Baths

Open two-story Foyer

• The Gourmet Kitchen<sup>\*</sup> with granite countertop opens to a spacious Living/Dining area which includes a fireplace with TV niche above

Barclay Square at Princeton Forrestal, LLC is not responsible for any errors and/or omissions.

All sizes and sq. ft. are approximate and for identification purposes only.

Approximately 1,880 sq. ft.

Private Study with access to an exterior deck

• Dual Master Suites with bay windows, walk-in closets, vaulted ceilings, luxurious master baths complete with separate soaking tubs and showers • Guest Quarters complete with third private full bath and walk-in closet and access to an exterior deck

• Two-car direct access heated garage is located on the first floor

Nine-foot ceilings