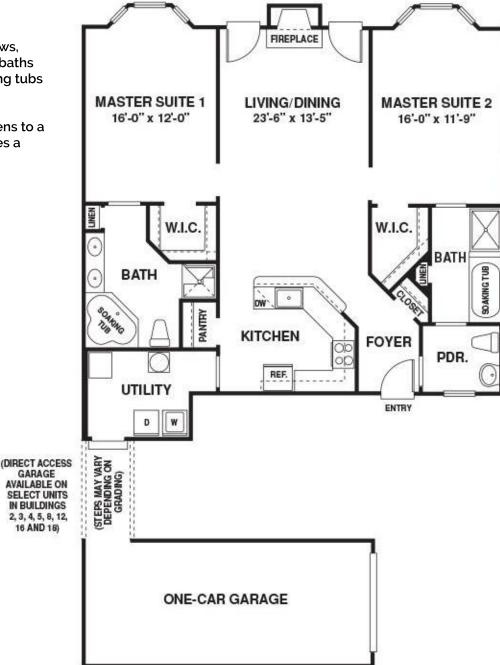

## THE BERKSHIRE I

Approximately 1,368 sq. ft.

- Dual Master Suites with bay windows, walk-in closets, sumptuous master baths each complete with separate soaking tubs and showers
- The Kitchen with breakfast bar opens to a spacious Living/Dining area includes a fireplace with TV niche above
- Nine foot ceilings
- One-car heated garage