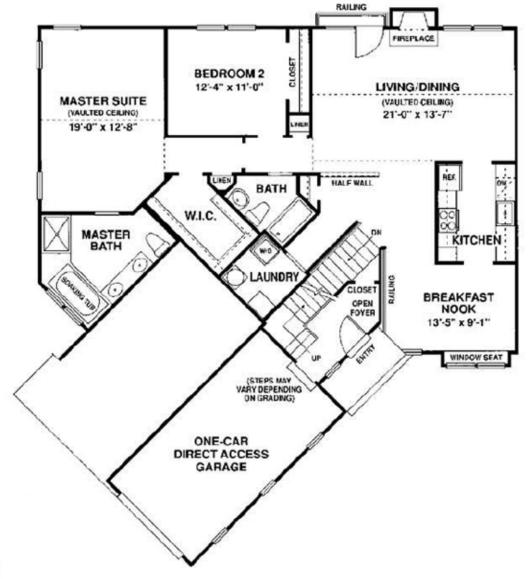

## THE ABBOTTSFORD II

Approximately 1,554 sq. ft.

- · Two Bedrooms, Two Baths
- The turned staircase in the two story Foyer leads to a spacious sun-lit Breakfast Nook with window seat
- The Living/Dining area includes a fireplace with TV niche above
- One-car direct access heated garage is located on the first floor
- The luxurious Master Suite has a vaulted ceiling, large walk-in closet, opulent bath with double vanity, separate soaking tub and shower
- Nine-foot ceilings