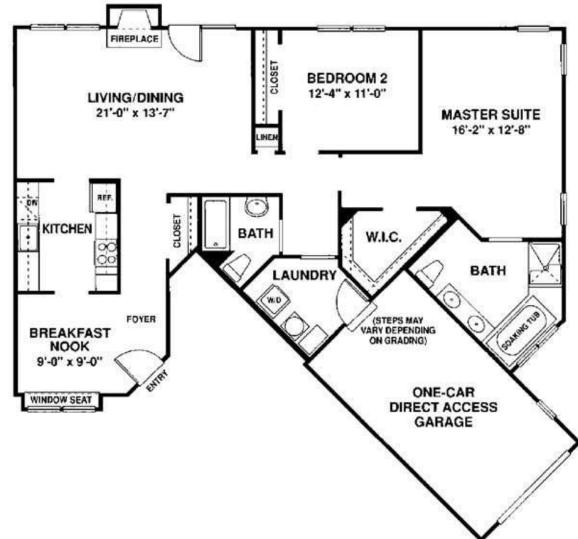

## THE ABBOTTSFORD ENHANCED

Approximately 1,441 sq. ft.

- Two Bedrooms, Two Baths
- The Entry Foyer leads to a spacious sun-lit Breakfast Nook with window seat
- $\cdot$  The Living/Dining area includes a fireplace with TV niche above
- One-car direct access heated garage

• The Master Suite incudes a large walk-in closet, bath with double vanity, separate soaking tub and oversized shower

• Nine-foot ceilings

\*Floor plan and elevation details vary depending on model and building type and are not necessarily built exactly as indicated. Continuing a policy of research and development, Barclay Square at Princeton Forrestal, LLC must reserve the right to make modifications in design, terms and products without notice or obligations. The design and documents of the Barclay Square at Princeton Forrestal, LLC community are copyrighted. We have enforced and will continue to enforce our federal copyrights to protect our investment.