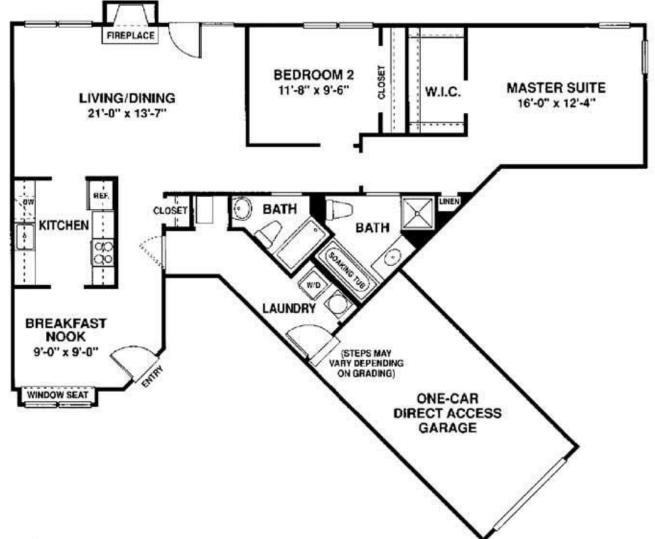

## THE ABBOTTSFORD I

Approximately 1,358 sq. ft.

- Two Bedrooms, Two Baths
- The Entry Foyer leads to a spacious sun-lit Breakfast Nook with window seat
- $\cdot$  The Living/Dining area includes a fireplace with TV niche above
- One-car direct access heated garage

• The Master Suite incudes a large walk-in closet, bath with vanity, separate soaking tub and shower

• Nine-foot ceilings

\*Floor plan and elevation details vary depending on model and building type and are not necessarily built exactly as indicated. Continuing a policy of research and development, Barclay Square at Princeton Forrestal, LLC must reserve the right to make modifications in design, terms and products without notice or obligations. The design and documents of the Barclay Square at Princeton Forrestal, LLC community are copyrighted. We have enforced and will continue to enforce our federal copyrights to protect our investment.