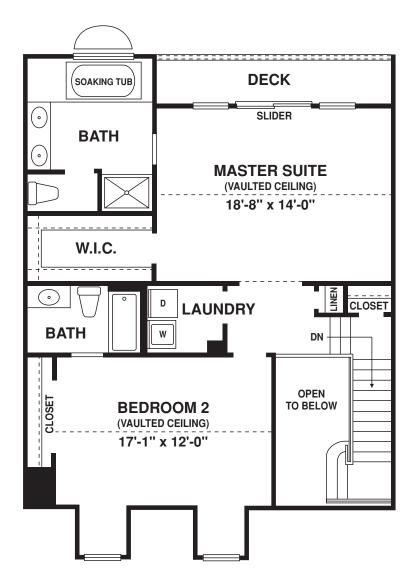

## THE GLOUCESTER GRANDE PENTHOUSE

Upper Level

- This upper level has a sumptuous Master Suite with vaulted ceiling, large walk-in closet, access to an exterior deck, Master Bath complete with double vanity, separate soaking tub with palladium window above and separate shower
- The remainder of the second level has a second Bedroom with a private full bath and convenient Laundry Room