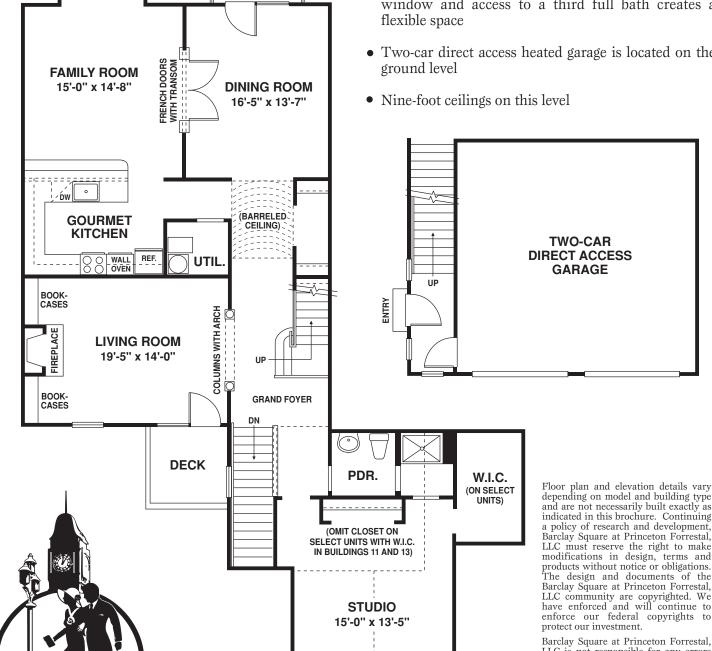

## THE GLOUCESTER GRANDE PENTHOUSE

Approximately 2,707 sq. ft.

• Two Bedrooms, Three Baths, plus Private Study

PRINCETON FORRESTAL

• The Grand Foyer with elegant oak staircase leads to an impressive barreled ceiling hallway and a formal Dining Room complete with French doors for added privacy

RAILING

- The Gourmet Kitchen design with double wall oven, cooktop, built-in refrigerator and granite countertop adjacent to the expansive Family Room offers casual comfort for family members and guests
- The formal Living Room with Fireplace flanked by built-in bookcases and access to an exterior deck is a serene retreat
- The dramatic Studio with vaulted ceiling, palladium window and access to a third full bath creates a flexible space
- Two-car direct access heated garage is located on the

depending on model and building type and are not necessarily built exactly as indicated in this brochure. Continuing a policy of research and development, Barclay Square at Princeton Forrestal, LLC must reserve the right to make modifications in design, terms and products without notice or obligations. The design and documents of the Barclay Square at Princeton Forrestal, LLC community are copyrighted. We have enforced and will continue to enforce our federal copyrights to